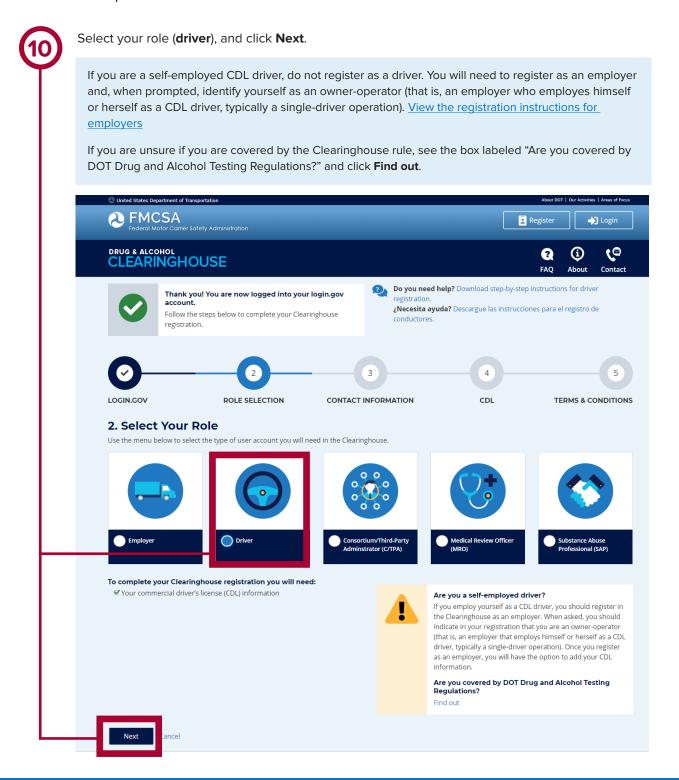

#### **Register for the Clearinghouse**

Once you have a login.gov account, you can complete your registration in the Clearinghouse. Follow the steps below.

11

Enter your contact information and click **Next.** All fields are required unless otherwise noted. Your email address will be pre-filled with your login.gov username and cannot be modified.

| United States Department of Transportation                                                                                                                  |                             |                 |                                                                      | About DOT   Our Activities   Areas of Focus |
|-------------------------------------------------------------------------------------------------------------------------------------------------------------|-----------------------------|-----------------|----------------------------------------------------------------------|---------------------------------------------|
| Eederal Motor Carrier Safety Administration                                                                                                                 |                             |                 |                                                                      | Register 🌓 Login                            |
| DRUG & ALCOHOL<br>CLEARINGHOUSE                                                                                                                             |                             |                 |                                                                      | FAQ About Contact                           |
| CO<br>LOGIN.GOV ROLE SELECTIC                                                                                                                               | N CONTACT I                 | registration.   | Ip? Download step-by-step<br>a? Descargue las instruccio<br>4<br>CDL |                                             |
| 3. Contact Information                                                                                                                                      | uired unless otherwise note |                 |                                                                      |                                             |
| Name/Phone/Email                                                                                                                                            |                             | Address (Physic | cal)                                                                 |                                             |
| First Name                                                                                                                                                  |                             | Street          | City                                                                 |                                             |
| Middle Name (Optional)                                                                                                                                      |                             | Country         | State<br>Select a state                                              | ZIP Code                                    |
| Last Name                                                                                                                                                   |                             | Address (Mailin | g)                                                                   | Same as Physical Address                    |
| Phone Number                                                                                                                                                | Туре                        |                 |                                                                      |                                             |
| Alternate Phone Number (Optional)                                                                                                                           | Type                        |                 |                                                                      |                                             |
| Email Address (Login.gov Username)                                                                                                                          |                             |                 |                                                                      |                                             |
| user@company.com                                                                                                                                            |                             |                 |                                                                      |                                             |
| Preferred Contact Method                                                                                                                                    |                             |                 |                                                                      |                                             |
| Email     Receive instant notifications when your informati time-sensitive requests.     U.S. Mail     Letters will be sent via the United States Postal Se |                             |                 |                                                                      |                                             |
| Previous Next Cancel                                                                                                                                        |                             |                 |                                                                      |                                             |