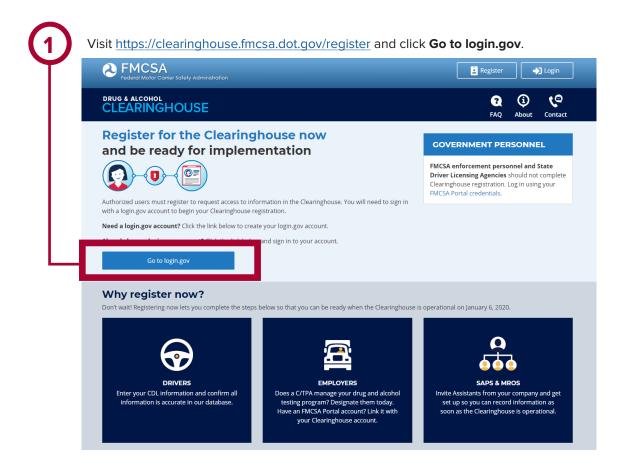

to register unless you change jobs OR have an issue arise during a limited query performed by Create a Login.gov Account your employer and need to provide digital consent for a full query

Accessing the Clearinghouse requires the creation of an account with login.gov, a shared service that offers secure online access to participating government systems, including the Clearinghouse. If you do not have a login.gov account, or would like to create a new one, you will need to follow the steps below.