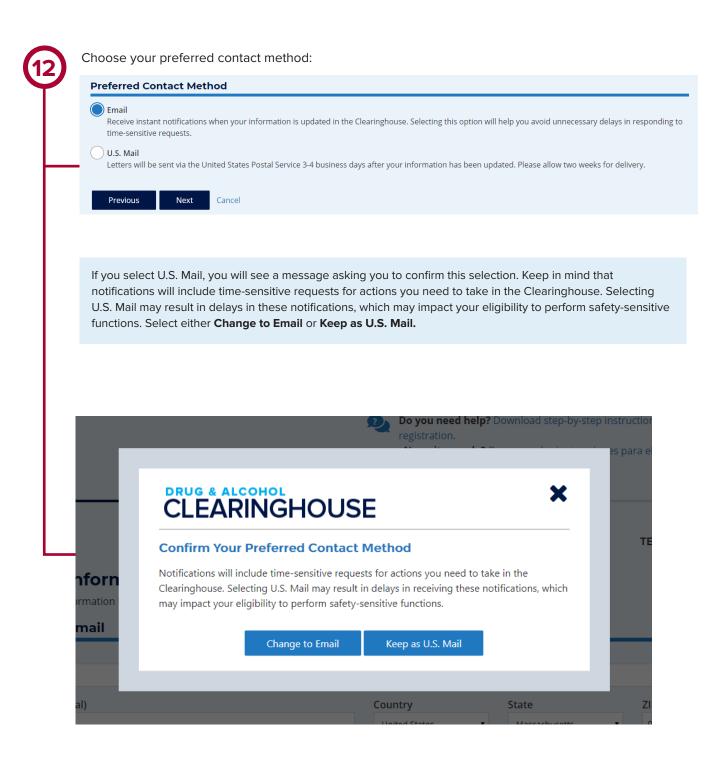

| United States Department of Transportation                                                                                                                  |                             |                 |                                                                      | About DOT   Our Activities   Areas of Focus |
|-------------------------------------------------------------------------------------------------------------------------------------------------------------|-----------------------------|-----------------|----------------------------------------------------------------------|---------------------------------------------|
| Eederal Motor Carrier Safety Administration                                                                                                                 |                             |                 |                                                                      | Register 🌓 Login                            |
| DRUG & ALCOHOL<br>CLEARINGHOUSE                                                                                                                             |                             |                 |                                                                      | FAQ About Contact                           |
| CO<br>LOGIN.GOV ROLE SELECTIC                                                                                                                               | N CONTACT I                 | registration.   | Ip? Download step-by-step<br>a? Descargue las instruccio<br>4<br>CDL |                                             |
| 3. Contact Information                                                                                                                                      | uired unless otherwise note |                 |                                                                      |                                             |
| Name/Phone/Email                                                                                                                                            |                             | Address (Physic | cal)                                                                 |                                             |
| First Name                                                                                                                                                  |                             | Street          | City                                                                 |                                             |
| Middle Name (Optional)                                                                                                                                      |                             | Country         | State<br>Select a state                                              | ZIP Code                                    |
| Last Name                                                                                                                                                   |                             | Address (Mailin | g)                                                                   | Same as Physical Address                    |
| Phone Number                                                                                                                                                | Туре                        |                 |                                                                      |                                             |
| Alternate Phone Number (Optional)                                                                                                                           | Type                        |                 |                                                                      |                                             |
| Email Address (Login.gov Username)                                                                                                                          |                             |                 |                                                                      |                                             |
| user@company.com                                                                                                                                            |                             |                 |                                                                      |                                             |
| Preferred Contact Method                                                                                                                                    |                             |                 |                                                                      |                                             |
| Email     Receive instant notifications when your informati time-sensitive requests.     U.S. Mail     Letters will be sent via the United States Postal Se |                             |                 |                                                                      |                                             |
| Previous Next Cancel                                                                                                                                        |                             |                 |                                                                      |                                             |