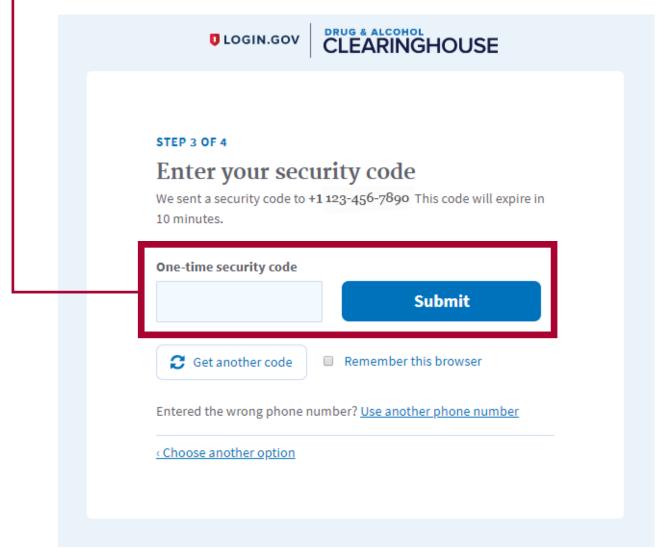

Enter your security code and click Submit. This code will be provided via the method you selected. The screenshot below illustrates the SMS phone method.