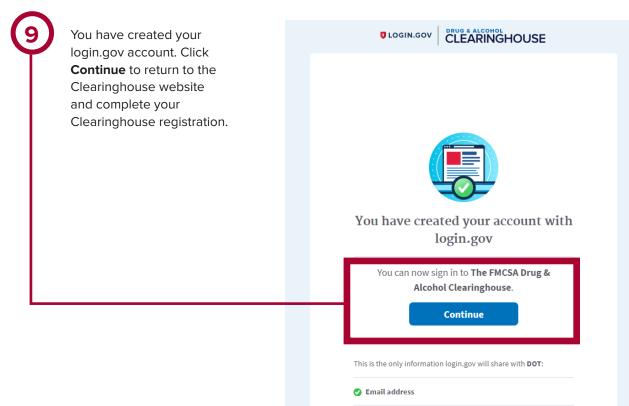

#### **Register for the Clearinghouse**

Once you have a login.gov account, you can complete your registration in the Clearinghouse. Follow the steps below.

11

Enter your contact information and click **Next.** All fields are required unless otherwise noted. Your email address will be pre-filled with your login.gov username and cannot be modified.